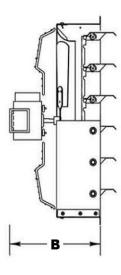

# GPX Series General Purpose Exhaust Fan Data Sheet

| Dimensions (in) of GPS Series General Purpose Exhaust Fan |             |            |             |  |  |  |  |  |  |
|-----------------------------------------------------------|-------------|------------|-------------|--|--|--|--|--|--|
| Series                                                    | Length<br>A | Width<br>B | Height<br>C |  |  |  |  |  |  |
| USEBX-001                                                 | 18 3/4"     | 13 1/4"    | 18 3/4"     |  |  |  |  |  |  |
| USEBX-002                                                 | 22 3/4"     | 13"        | 22 3/4"     |  |  |  |  |  |  |
| USEBX-003                                                 | 26 3/4"     | 13"        | 26 3/4"     |  |  |  |  |  |  |
| USEBX-004                                                 | 30 3/4"     | 14 1/4"    | 30 3/4"     |  |  |  |  |  |  |
| USEBX-005                                                 | 36 3/6"     | 13"        | 36 3/6"     |  |  |  |  |  |  |

### Dimensions (in) Diagram of GPS Series General Purpose Exhaust Fan