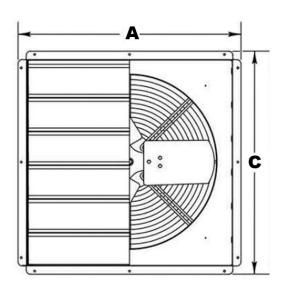

# GPX Series General Purpose Exhaust Fan Data Sheet

| Dimensions (in) of GPS Series General Purpose Exhaust Fan |             |            |             |  |  |  |  |  |  |
|-----------------------------------------------------------|-------------|------------|-------------|--|--|--|--|--|--|
| Series                                                    | Length<br>A | Width<br>B | Height<br>C |  |  |  |  |  |  |
| USEBX-001                                                 | 18 3/4"     | 13 1/4"    | 18 3/4"     |  |  |  |  |  |  |
| USEBX-002                                                 | 22 3/4"     | 13"        | 22 3/4"     |  |  |  |  |  |  |
| USEBX-003                                                 | 26 3/4"     | 13"        | 26 3/4"     |  |  |  |  |  |  |
| USEBX-004                                                 | 30 3/4"     | 14 1/4"    | 30 3/4"     |  |  |  |  |  |  |
| USEBX-005                                                 | 36 3/6"     | 13"        | 36 3/6"     |  |  |  |  |  |  |

### Dimensions (in) Diagram of GPS Series General Purpose Exhaust Fan