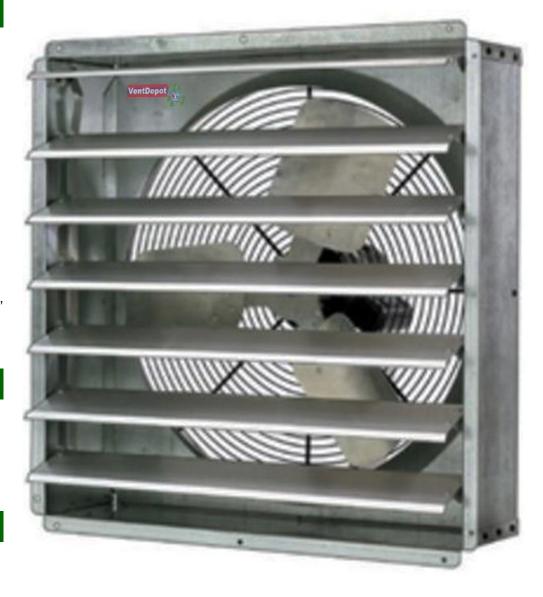

## GPX Series General Purpose Exhaust Fan Data Sheet

General Characteristics of GPS Series General Purpose Exhaust Fan

The exhaust ExoBox fans are ruggedly designed for continuous operation in anywhere air movement is required to control condensation and reduce stagnate air.

The fan frame is manufactured from heavy gauge galvanized steel to reduce rust and corrosion.

Meeting OSHA requirements the GPX Series is created with a spiral guard and finished off a polyester powder coat. The built-in shutter opens and closes automatically when the fan is turned off and on, as well as rigid blades for a longer lasting and continuous operation. Available in a range of sizes, starting at 12", 16", 20", 24" and 30".

All motors for the GPX Series are a 115V, direct drive units.

Is shipped fully assembled and ready to install.

#### Product Applications of GPS Series General Purpose Exhaust Fan

It is used to exhaust factories, shops, bakeries, poultry houses, greenhouses, laundries, garages, warehouses, and virtually any place where condensation control and exhausting stagnant air is required.